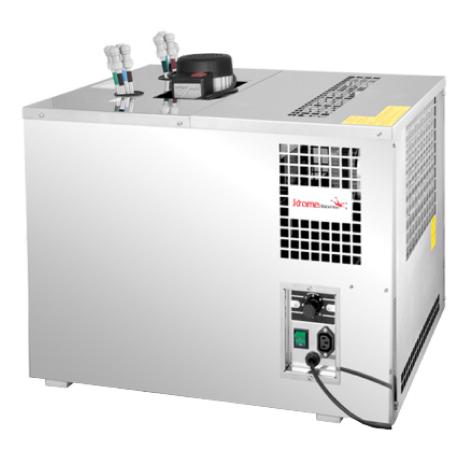

## **Digital Thermostate**

- C2099 • Designed for professional beverage cooling in restaurants and bars.
- The cooling coils are made from stainless steel.
- Materials used meet the highest requirements for hygiene standards and guarantee a long working life of this cooler.
- Two grab handles on the side of the machine enables the machine to be carried and moved with ease.
- The cooler also includes an adjustable temperature control with 7 different settings.

C2099

## Specification:-

| Part No | Thermostate | Dimensions                  | Weight |
|---------|-------------|-----------------------------|--------|
| C2099   | Digital     | L (450) x W (690) x H (571) | 64.5kg |