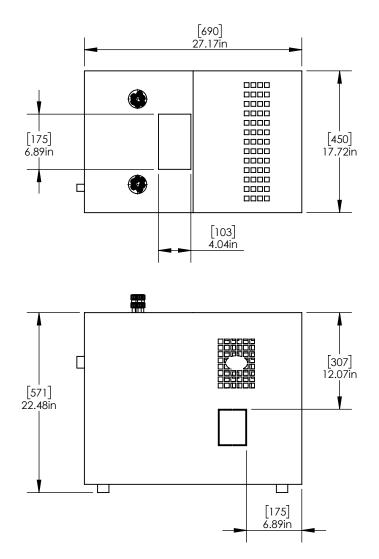

## Specification:-

| Part No | Thermostate | Dimensions                  | Weight |
|---------|-------------|-----------------------------|--------|
| C2099   | Digital     | L (450) x W (690) x H (571) | 64.5kg |

## Product Dimensions:-